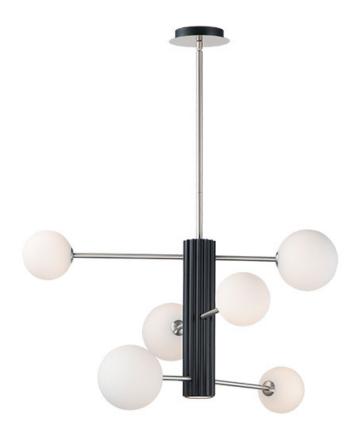

### PRODUCT DESCRIPTION

A scalloped aluminum extrusion is finished in Black with intersecting arms of Satin Nickel which support Satin White glass globes illuminated by LED G9 lamps that are included.

# MEASUREMENTS

DIMENSION : 30" L x 30" W x 16" H

MAX OAH : 59.25" OAH

CANOPY : 4.75" W x 1" H x 4.75" L

HANGING WEIGHT : 11.44 lb

### **FINISHES OPTION**

Black / Satin Nickel (BKSN)

### GLASS

Satin White 92

### MATERIAL

Aluminum, Steel, Glass