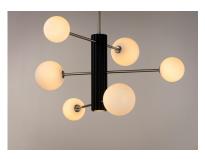

### PRODUCT DESCRIPTION

A scalloped aluminum extrusion is finished in Black with intersecting arms of Satin Nickel which support Satin White glass globes illuminated by LED G9 lamps that are included.

### **FINISHES OPTION**

Black / Satin Nickel (BKSN)

### GLASS

Satin White 92